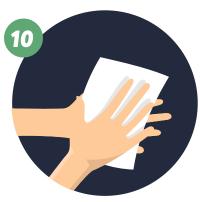

Dry hands thoroughly with a single-use towel

Use a paper to close the faucet and open the bathroom door

Hands are now clean!