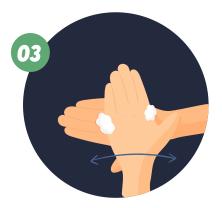

Also palm to palm with interlaced fingers

Rub the back of the fingers with the opposite palm

Rub the left thumb circularly with the right palm and vice versa

Rub in circles, back and forth

Rinse hands well with water