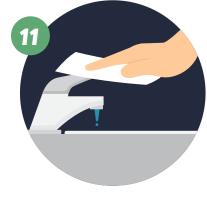

Dry hands thoroughly with a single-use towel

Use a paper to close the faucet and open the bathroom door

Hands are now clean!