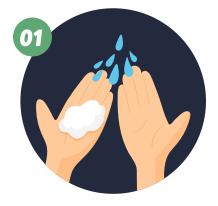

## **RECOMMENDED TIME: 20 SECONDS**

Wet the hands with water

Apply enough soap to cover the hands

Rub the palms of your hands together

Right palm on the left, including the backs of the hands and with crossed fingers