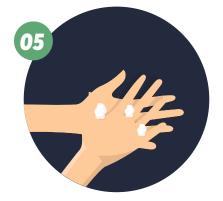

## **RECOMMENDED TIME: 20 SECONDS**

Wet the hands with water

Apply enough soap to cover the hands

Rub the palms of your hands together

Right palm on the left, including the backs of the hands and with crossed fingers