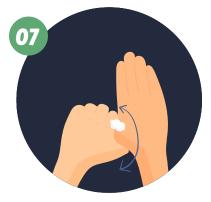

Also palm to palm with interlaced fingers

Rub the back of the fingers with the opposite palm

Rub the left thumb circularly with the right palm and vice versa

Rub in circles, back and forth

Rinse hands well with water