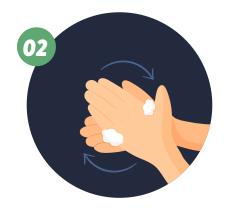

## **RECOMMENDED TIME: 20 SECONDS**

Wet the hands with water

Apply enough soap to cover the hands

Rub the palms of your hands together

Right palm on the left, including the backs of the hands and with crossed fingers

Also palm to palm with interlaced fingers

Rub the back of the fingers with the opposite palm

Rub the left thumb circularly with the right palm and vice versa

Rub in circles, back and forth

Rinse hands well with water