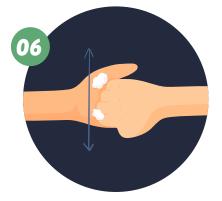

Also palm to palm with interlaced fingers

Rub the back of the fingers with the opposite palm

Rub the left thumb circularly with the right palm and vice versa

Rub in circles, back and forth

Rinse hands well with water