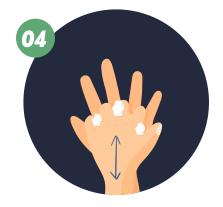

Also palm to palm with interlaced fingers

Rub the back of the fingers with the opposite palm

Rub the left thumb circularly with the right palm and vice versa

Rub in circles, back and forth

Rinse hands well with water