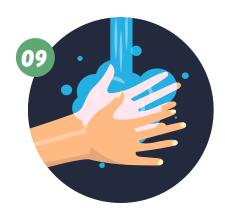

## **RECOMMENDED TIME: 20 SECONDS**

Wet the hands with water

Apply enough soap to cover the hands

Rub the palms of your hands together

Right palm on the left, including the backs of the hands and with crossed fingers

Also palm to palm with interlaced fingers

Rub the back of the fingers with the opposite palm

Rub the left thumb circularly with the right palm and vice versa

Rub in circles, back and forth

Rinse hands well with water