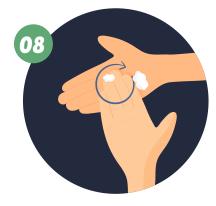

Also palm to palm with interlaced fingers

Rub the back of the fingers with the opposite palm

Rub the left thumb circularly with the right palm and vice versa

Rub in circles, back and forth

Rinse hands well with water